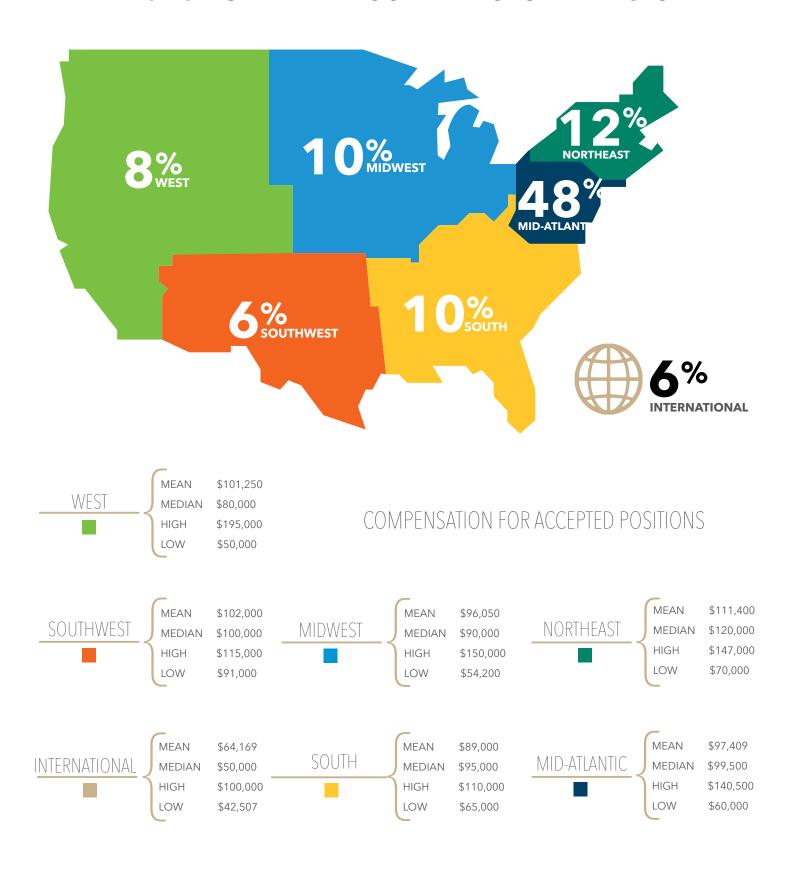

School of Business

THE GEORGE WASHINGTON UNIVERSITY



# GWSB CLASS OF 2018 EMPLOYMENT PROFILE GLOBAL MBA



## 83% ACCEPTED OFFERS OF THOSE SEEKING EMPLOYMENT\*

POST GRADUATION

\*\* 20% Not Seeking Employment 80% Seeking Employment 12% No Information



### 2018 FULL-TIME ACCEPTANCES BY REGION



#### CLASS OF 2018 GMBA

#### **ACCEPTANCES BY FUNCTION**

38% CONSULTING

Mean Salary

\$100,723

17% MARKETING/SALES

Mean Salary \$82,171

13% **FINANCE** 

Mean Salary \$91,250

32% OTHER

Mean Salary \$99,800

**68%** accepted offers in Consulting , Finance, and Marketing/Sales roles

32% Other Functions Include: General Management (\$128,000), Operations/Logistics (\$95,000)

#### **ACCEPTANCES BY INDUSTRY**

24%

**CONSULTING SERVICES** 

Mean Salary \$106,958

16%

**TECHNOLOGY** 

Mean Salary \$117,714

10%

**FINANCIAL SERVICES** 

Mean Salary \$97,400

Other 50% Includes: Hospitality, Healthcare, Manufacturing, Non-Profit, Consumer Packaged Goods, Energy,

**Transportation/Logistics, Government, Retail** 

| PROFESSIONAL EXPERIENCE BEFORE MBA |           |           |