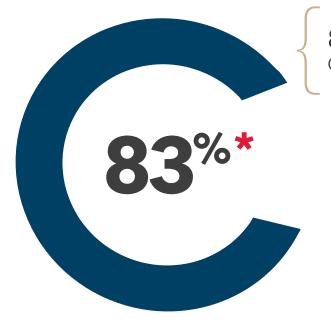

## 83% ACCEPTED OFFERS OF THOSE SEEKING EMPLOYMENT\*

POST GRADUATION

\*\* 20% Not Seeking Employment 80% Seeking Employment 12% No Information