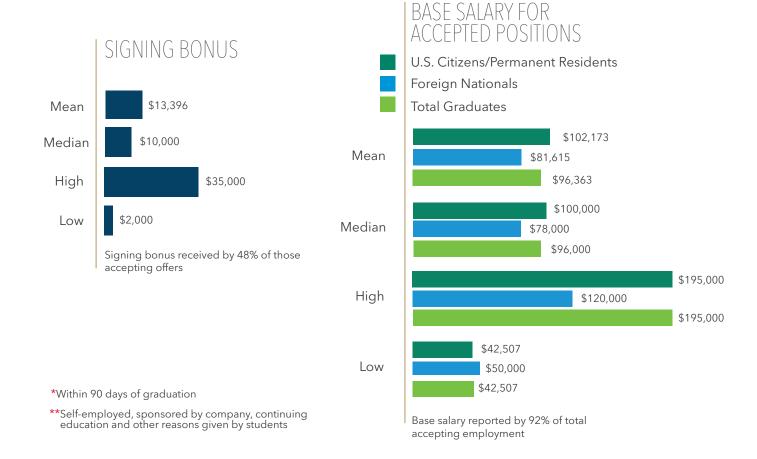

School of Business

THE GEORGE WASHINGTON UNIVERSITY



# GWSB CLASS OF 2018 EMPLOYMENT PROFILE GLOBAL MBA



## 83% ACCEPTED OFFERS OF THOSE SEEKING EMPLOYMENT\*

POST GRADUATION

\*\* 20% Not Seeking Employment 80% Seeking Employment 12% No Information



### 2018 FULL-TIME ACCEPTANCES BY REGION



#### CLASS OF 2018 GMBA

#### **ACCEPTANCES BY FUNCTION**

38% CONSULTING

Mean Salary

\$100,723

17% MARKETING/SALES

Mean Salary \$82,171

13% **FINANCE** 

Mean Salary \$91,250

32% OTHER

Mean Salary \$99,800

**68%** accepted offers in Consulting , Finance, and Marketing/Sales roles

32% Other Functions Include: General Management (\$128,000), Operations/Logistics (\$95,000)

#### **ACCEPTANCES BY INDUSTRY**

24%

**CONSULTING SERVICES** 

Mean Salary \$106,958

16%

**TECHNOLOGY** 

Mean Salary \$117,714

10%

**FINANCIAL SERVICES** 

Mean Salary \$97,400

Other 50% Includes: Hospitality, Healthcare, Manufacturing, Non-Profit, Consumer Packaged Goods, Energy,

**Transportation/Logistics, Government, Retail** 

| PROFESSIONAL EXPERIENCE B