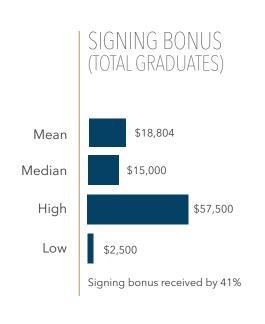

School of Business

**GW** F. David Fowler Career Center

# GWSB CLASS OF 2015 GLOBAL MBA

**EMPLOYMENT PROFILE** 











#### CLASS OF 2015 GMBA

| ACCEPTANCES BY FUNCTION |                  |           |           |           |          |
|-------------------------|------------------|-----------|-----------|-----------|----------|
| Function                | % Accepting Jobs | Mean      | Median    | High      | Low      |
| Consulting              | 38%              | \$99,950  | \$95,000  | \$125,000 | \$45,000 |
| Finance/Accounting      | 16%              | \$86,300  | \$87,500  | \$125,000 | \$15,000 |
| Marketing/Sales         | 13%              | \$98,667  | \$97,500  | \$120,000 | \$80,000 |
| General Management      | 12%              | \$111,750 | \$107,500 | \$240,000 | \$54,000 |
| Operations/Logistics    | 9%               | \$92,500  | \$90,000  | \$110,000 | \$80,000 |
| Other