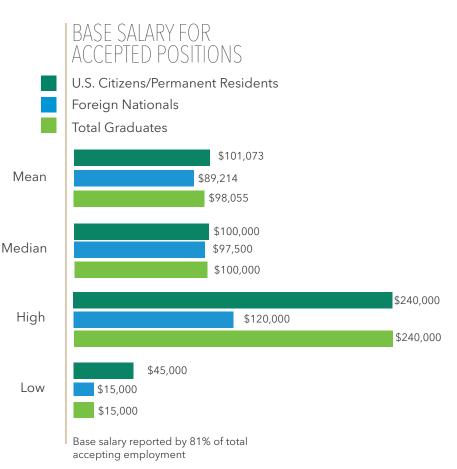

School of Business

**GW** F. David Fowler Career Center

# GWSB CLASS OF 2015 GLOBAL MBA

**EMPLOYMENT PROFILE** 











#### CLASS OF 2015 GMBA

| ACCEPTANCES BY FUNCTION |                  |           |           |           |          |
|-------------------------|------------------|-----------|-----------|-----------|----------|
| Function                | % Accepting Jobs | Mean      | Median    | High      | Low      |
| Consulting              | 38%              | \$99,950  | \$95,000  | \$125,000 | \$45,000 |
| Finance/Accounting      | 16%              | \$86,300  | \$87,500  | \$125,000 | \$15,000 |
| Marketing/Sales         | 13%              | \$98,667  | \$97,500  | \$120,000 | \$80,000 |
| General Management      | 12%              | \$111,750 | \$107,500 | \$240,000 | \$54,000 |
| Operations/Logistics    | 9%               | \$92,500  | \$90,000  | \$110,000 | \$80,000 |
| Other