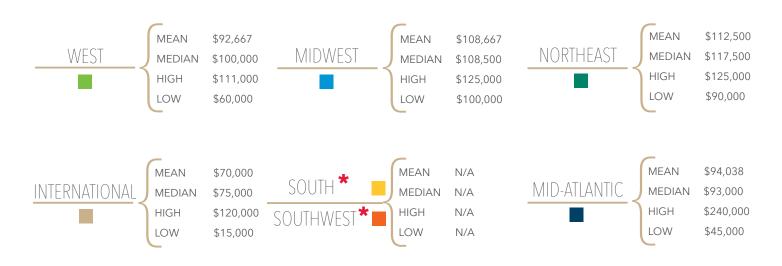

00 | \$80,000 |
| Consumer Products          | 4%          | \$103,333 | \$100,00  | \$120,000 | \$90,000 |
| Government                 | 3%          | N/A       | N/A       | N/A       | N/A      |
| Nonprofit                  | 3%          | N/A       | N/A       | N/A       | N/A      |
| Petroleum/Energy/Utilities | 1%          | N/A       | N/A       | N/A       | N/A      |

\*Other Includes: Accounting, Education, Manufacturing, Retail, Sports/Leisure

PROFESSIONAL EXPERIENCE BEFORE MBA **Years Experience Median** High Mean Low 0-1 N/A N/A N/A N/A 1-3 \$85,600 \$89,000 \$120,000 \$15,000 3-5 \$99,833 \$93,000 \$240,000 \$45,000 5+ \$102,300 \$100,00 \$125,000 \$54,000

N/A Fewer than three data points

## FULL-TIME ACCEPTANCES BY REGION



#### COMPENSATION FOR ACCEPTED POSITIONS



### CLASS OF 2015 GMBA HIRING ORGANIZATIONS

| Agile Tepa*                        | Ford Motor Company               | Overcome the Barrier LLC*      |
|------------------------------------|----------------------------------|--------------------------------|
| ASCENT Management                  | General Electric                 | Pacific Partners*              |
| AT&T                               | General Motors*                  | Pinnacle Government Consulting |
| Bank of America Merrill Lynch      | GlobalGiving                     | Pricewaterhouse Coopers*       |
| Booz Allen Hamilton                | Hasbro                           | Prism Healthcare Partners      |
| CareFirst                          | Henry Schein Inc.*               | RLR Consultants LLC*           |
| CE