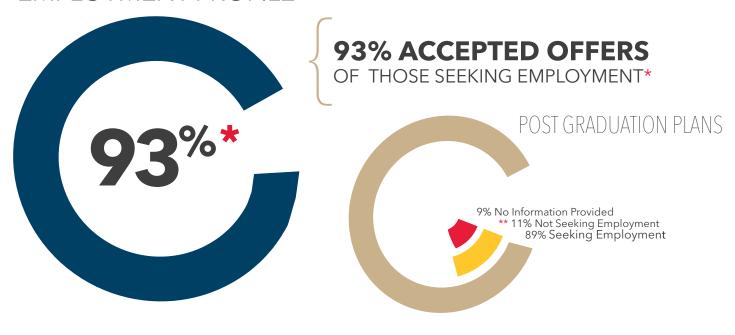

**67%** accepted offers in Consulting , Finance/Accounting, and Marketing/Sales roles

| ACCEPTANCES BY INDUSTRY    |             |           |           |           |          |
|----------------------------|-------------|-----------|-----------|-----------|----------|
| Industry                   | % Accepting | Mean      | Median    | High      | Low      |
| Consulting Services        | 27%         | \$94,067  | \$93,000  | \$125,000 | \$54,000 |
| Technology                 | 18%         | \$110,000 | \$111,000 | \$125,000 | \$87,000 |
| Financial Services         | 16%         | \$103,800 | \$102,500 | \$240,000 | \$15,000 |
| Other*                     | 16%         | \$92,778  | \$100,000 | \$120,000 | \$45,000 |
| Pharma/Bio Tech/Healthcare | 12%         | \$95,714  | \$95,000  | \$115,000 | \$80,000 |
| Consumer Products          | 4%          | \$103,333 | \$100,00  | \$120,000 | \$90,000 |
| Government                 | 3%          | N/A       | N/A       | N/A       | N/A      |
| Nonprofit                  | 3%          | N/A       | N/A       | N/A       | N/A      |
| Petroleum/Energy/Utilities | 1%          | N/A       | N/A       | N/A       | N/A      |