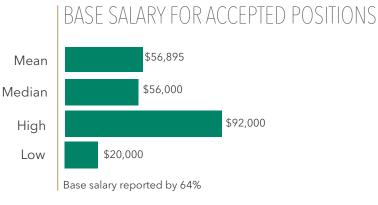

School of Business



# GWSB CLASS OF 2015 UNDERGRADUATE EMPLOYMENT PROFILE



**86% ACCEPTED OFFERS**OF THOSE SEEKING EMPLOYMENT\*

POST GRADUATION PLANS







#### **ACCEPTANCES BY FUNCTION Function** % Accepting Median High Low Mean Finance/Accounting 37% \$64,085 \$63,500 \$85,000 \$35,000 Marketing/Sales 26% \$46,879 \$45,000 \$75,000 \$20,000 Consulting 21% \$61,207 \$63,000 \$85,000 \$30,000 General Management \$48,231 \$50,000 \$34,000 9% \$65,000 Operations/Logistics \$59,500 \$55,000 \$92,000 \$45,000 5% Information Technology N/A N/A N/A 0% N/A Human Resource 1% N/A N/A N/A N/A Logistics/Transportation 0% N/A N/A N/A N/A

Other

**84**% accepted offers in Finance/Accounting, Marketing/Sales, and Consulting roles

N/A

N/A

N/A

N/A

1%

| ACCEPTANCES BY INDUSTRY     |             |          |          |          |          |
|-----------------------------|-------------|----------|----------|----------|----------|
| Industry