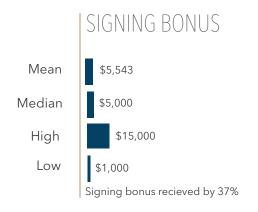

School of Business



# GWSB CLASS OF 2015 UNDERGRADUATE EMPLOYMENT PROFILE



**86% ACCEPTED OFFERS**OF THOSE SEEKING EMPLOYMENT\*

POST GRADUATION PLANS







#### **ACCEPTANCES BY FUNCTION Function** % Accepting Median High Low Mean Finance/Accounting 37% \$64,085 \$63,500 \$85,000 \$35,000 Marketing/Sales 26% \$46,879 \$45,000 \$75,000 \$20,000 Consulting 21% \$61,207 \$63,000 \$85,000 \$30,000 General Management \$48,231 \$50,000 \$34,000 9% \$65,000 Operations/Logistics \$59,500 \$55,000 \$92,000 \$45,000 5% Information Technology N/A N/A N/A 0% N/A Human Resource 1% N/A N/A N/A N/A Logistics/Transportation 0% N/A N/A N/A N/A

Other

**84**% accepted offers in Finance/Accounting, Marketing/Sales, and Consulting roles

N/A

N/A

N/A

N/A

1%

| ACCEPTANCES BY INDUSTRY     |             |          |          |          |          |
|-----------------------------|-------------|----------|----------|----------|----------|
| Industry