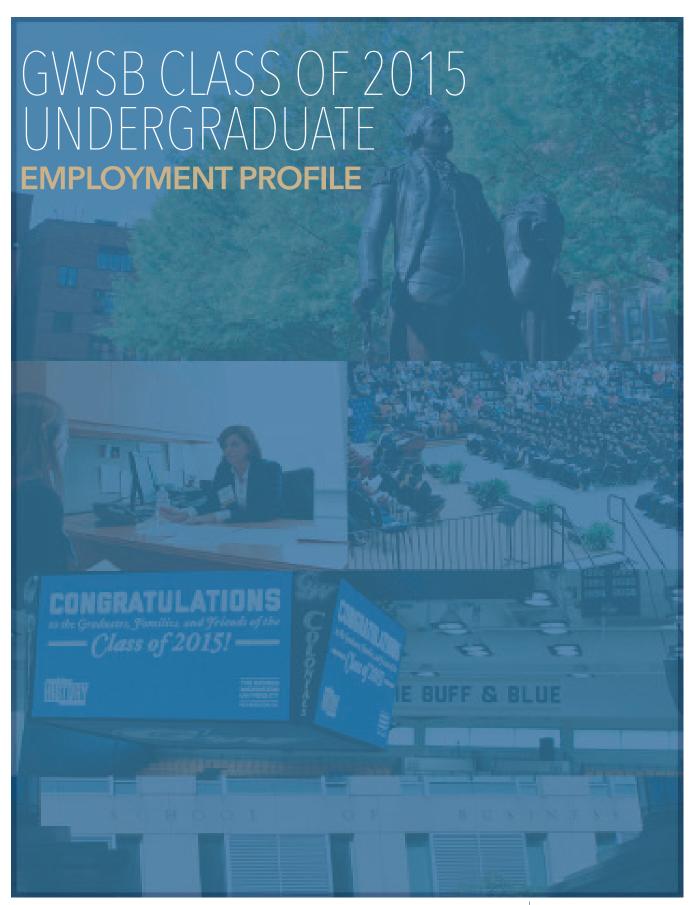

# GWSB CLASS OF 2015 UNDERGRADUATE EMPLOYMENT PROFILE

**86% ACCEPTED OFFERS**OF THOSE SEEKING EMPLOYMENT\*

POST GRADUATION PLANS