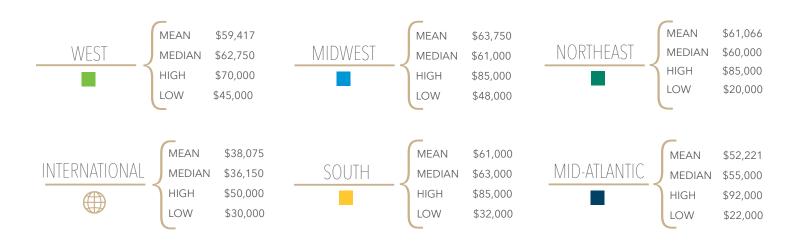

20,000 |
| Manufacturing               | 2%          | \$53,333 | \$55,000 | \$60,000 | \$45,000 |
| Media/Entertainment         | 2%          | \$51,750 | \$50,000 | \$65,000 | \$42,000 |
| Hospitality                 | 2%          | \$39,750 | \$42,000 | \$45,000 | \$30,000 |
| Petroleum/Energy/Untilities | 2%          | N/A      | N/A      | N/A      | N/A      |
| Non-profit                  | 2%          | N/A      | N/A      | N/A      | N/A      |
| Pharma/Biotech/Healthcare   | 1%          | N/A      | N/A      | N/A      | N/A      |
| Transportation              | 1%          | N/A      | N/A      | N/A      | N/A      |
| Education                   | 1%          | N/A      | N/A      | N/A      | N/A      |

## ACCEPTANCES BY REGION



#### COMPENSATION FOR ACCEPTED POSITIONS



## CLASS OF 2015 UNDERGRADUATE FULL-TIME HIRING ORGANIZATIONS

| 1776                            | Capital One Financial Corporation | Fisher investments                       |  |
|---------------------------------|-----------------------------------|------------------------------------------|--|
| Accenture                       | Capital One Securities            | Freddie Mac                              |  |
| ALAA Haidari                    | Cargill                           | Gardiner & Theobald                      |  |
| Alliance Bernstein              | CBRE Asia Pacific*                | GE Capital                               |  |
| American Express                | Charles Schwab                    | George Washington University             |  |
| analytic services inc