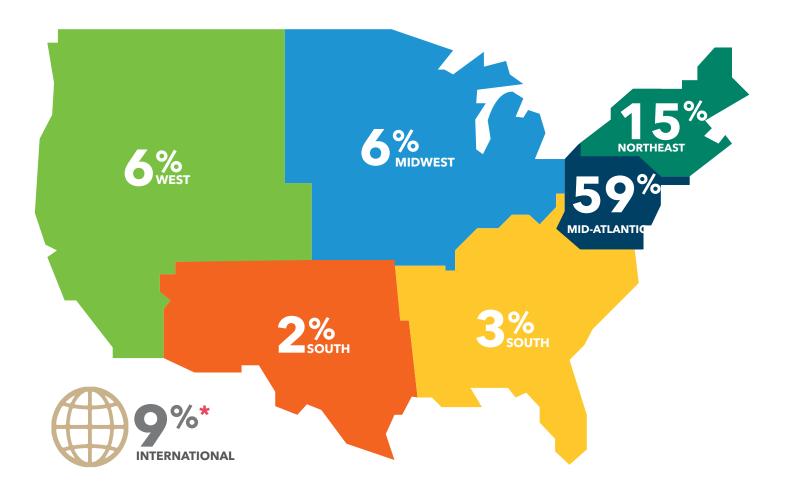

THE GEORGE WASHINGTON UNIVERSITY



F. David Fowler Career Center



\*Within 90 days of graduation

\*\*Self-employed, sponsored by company, continuing education and other reasons given by students

Base salary reported by 81% of total accepting employment

# 2016 FULL-TIME ACCEPTANCES BY REGION



### COMPENSATION FOR ACCEPTED POSITIONS



\*No salary data available for West, South and Southwest regions because fewer than three data points were collected.

## CLASS OF 2016 GMBA

| ACCEPTANCES BY FUNCTION |                  |          |           |           |          |
|-------------------------|------------------|----------|-----------|-----------|----------|
| Function                | % Accepting Jobs | Mean     | Median    | High      | Low      |
| Consulting              | 22%              | \$96,944 | \$95,000  | \$130,000 | \$64,000 |
| Finance/Accounting      | 25%              | \$77,590 | \$75,000  | \$110,000 | \$50,000 |
| Marketing/Sales         | 18%              | \$83,625 | \$102,500 | \$115,000 | \$23,000 |
| General Management      | 12%              | \$96,120