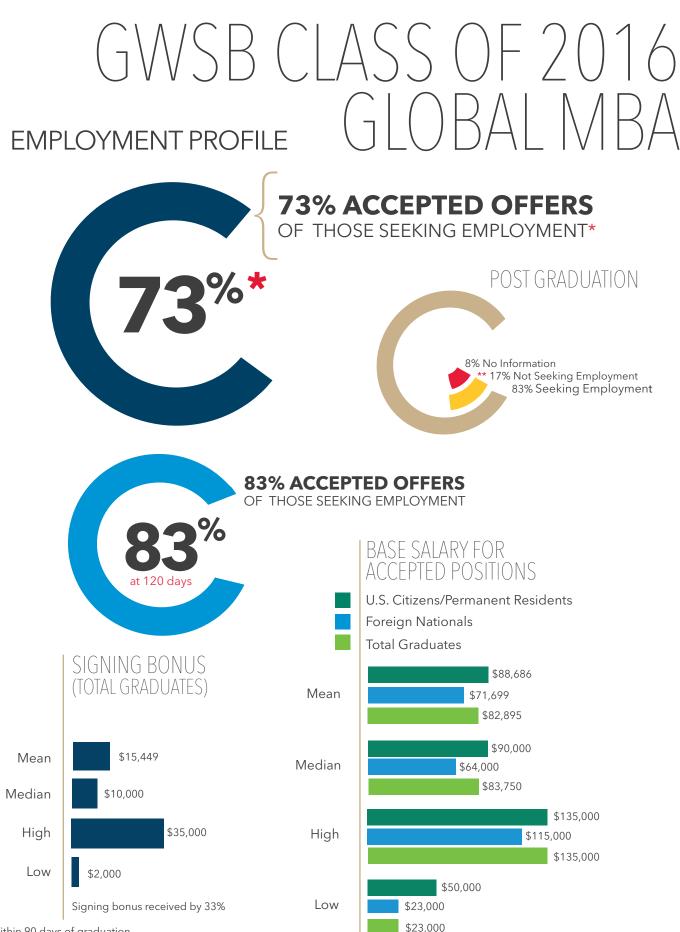

THE GEORGE WASHINGTON UNIVERSITY

F. David Fowler Career Center

\*Within 90 days of graduation

\*\*Self-employed, sponsored by company, continuing education and other reasons given by students

Base salary reported by 81% of total accepting employment