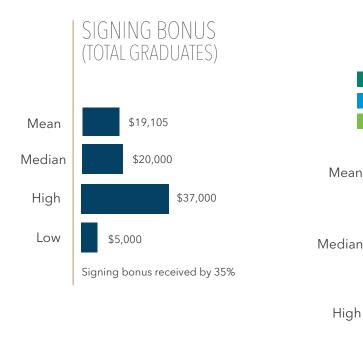

#### BASE SALARY FOR ACCEPTED POSITIONS

U.S. Citizens/Permanent Residents Foreign Nationals Total Graduates

\*Within 90 days of graduation

\*\*Self-employed, sponsored by company, continuing education and other reasons given by students

Base salary reported by 80% of total accepting employment