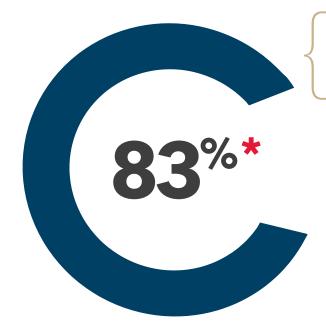

# EMPLOYMENT PROFILE GWSB CLASS OF 2017



School of Business



F. David Fowler Career Center

# GWSBCLASSOF2017 GLOBALMBA



#### 83% ACCEPTED OFFERS OF THOSE SEEKING EMPLOYMENT\*

#### POST GRADUATION





#### BASE SALARY FOR ACCEPTED POSITIONS

U.S. Citizens/Permanent Residents Foreign Nationals Total Graduates



\*Within 90 days of graduation

\*\*Self-employed, sponsored by company, continuing education and other reasons given by students

Base salary reported by 80% of total accepting employment

## 2017 FULL-TIME ACCEPTANCES BY REGION



#### COMPENSATION FOR ACCEPTED POSITIONS



\*No salary data available for South, Southwest, and International regions because fewer than three data points were collected.

### CLASS OF 2017 GMBA

| ACCEPTANCES BY FUNCTION |                  |           |           |           |          |
|-------------------------|------------------|-----------|-----------|----------