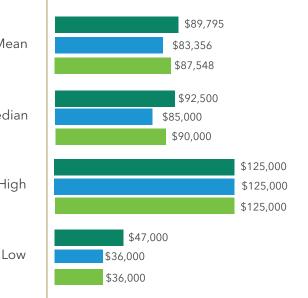

#### BASE SALARY FOR ACCEPTED POSITIONS

U.S. Citizens/Permanent Residents Foreign Nationals Total Graduates

\*Within 90 days of graduation

\*\*Self-employed, sponsored by company, continuing education and other reasons given by students

Base salary reported by 80% of total accepting employment