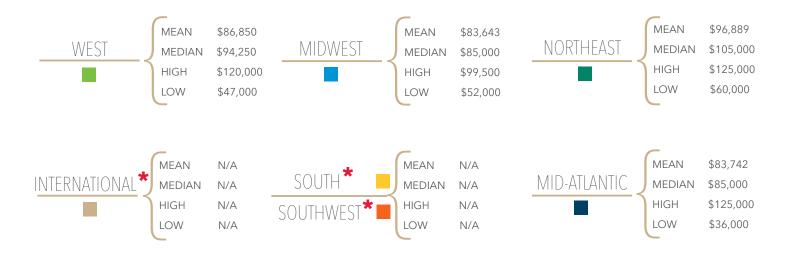

## 2017 FULL-TIME ACCEPTANCES BY REGION

#### COMPENSATION FOR ACCEPTED POSITIONS

\*No salary data available for South, Southwest, and International regions because fewer than three data points were collected.