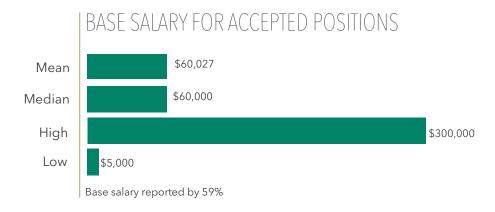

### ACCEPTANCES BY FUNCTION

| Function               | % Accepting | Mean     | Median   | High      | Low      |
|------------------------|-------------|----------|----------|-----------|----------|
| Finance/Accounting     | 32%         | \$71,042 | \$65,000 | \$85,000  | \$21,000 |
| Marketing/Sales        | 17%         | \$47,272 | \$46,000 | \$300,000 | \$30,000 |
| Consulting             | 16%         | \$65,117 | \$65,000 | \$80,000  | \$52,000 |
| Operations/Logistics   | 6%          | N/A      | N/A      | N/A       | N/A      |
| General Management     | 3%          | \$52,400 | \$52,000 | \$75,000  | \$40,000 |
| Information Technology | 2%          | \$70,750 | \$70,000 | \$73,000  | \$70,000 |
| HR                     | 1%          | N/A      | N/A      | N/A       | N/A      |
| Other                  | 23%         | \$48,182 | \$45,000 | \$90,000  | \$5,000  |