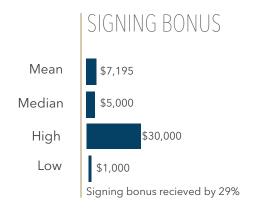

### ACCEPTANCES BY FUNCTION

| Function               | % Accepting | Mean     | Median   | High      | Low      |
|------------------------|-------------|----------|----------|-----------|----------|
| Finance/Accounting     | 32%         | \$71,042 | \$65,000 | \$85,000  | \$21,000 |
| Marketing/Sales        | 17%         | \$47,272 | \$46,000 | \$300,000 | \$30,000 |
| Consulting             | 16%         | \$65,117 | \$65,000 | \$80,000  | \$52,000 |
| Operations/Logistics   | 6%          | N/A      | N/A      | N/A       | N/A      |
| General Management     | 3%          | \$52,400 | \$52,000 | \$75,000  | \$40,000 |
| Information Technology | 2%          | \$70,750 | \$70,000 | \$73,000  | \$70,000 |
| HR                     | 1%          | N/A      | N/A      | N/A       | N/A      |
| Other                  | 23%         | \$48,182 | \$45,000 | \$90,000  | \$5,000  |