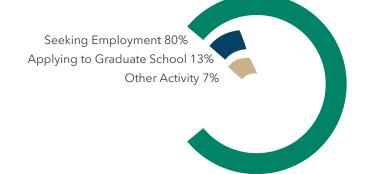

EMPLOYMENT PROFILE



School of Business
THE GEORGE WASHINGTON UNIVERSITY



# GWSB CLASS OF 2017 UNDERGRADUATE EMPLOYMENT PROFILE



80% ACCEPTED OFFERS
OF THOSE SEEKING EMPLOYMENT\*

#### POST GRADUATION PLANS







### ACCEPTANCES BY FUNCTION

| Function               | % Accepting | Mean     | Median   | High      | Low      |
|------------------------|-------------|----------|----------|-----------|----------|
| Finance/Accounting     | 32%         | \$71,042 | \$65,000 | \$85,000  | \$21,000 |
| Marketing/Sales        | 17%         | \$47,272 | \$46,000 | \$300,000 | \$30,000 |
| Consulting             | 16%         | \$65,117 | \$65,000 | \$80,000  | \$52,000 |
| Operations/Logistics   | 6%          | N/A      | N/A      | N/A       | N/A      |
| General Management     | 3%          | \$52,400 | \$52,000 | \$75,000  | \$40,000 |
| Information Technology | 2%          | \$70,750 | \$70,000 | \$73,000  | \$70,000 |
| HR                     | 1%          | N/A      | N/A      | N/A       | N/