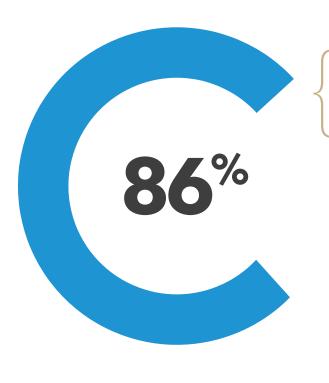

# GWSB CLASS OF 2016 UNDERGRADUATE EMPLOYMENT PROFILE

78% ACCEPTED OFFERS
OF THOSE SEEKING EMPLOYMENT\*

POST GRADUATION PLANS