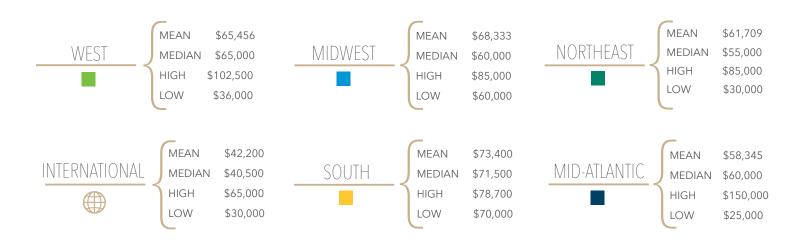

ma/Biotech/Healthcare    | 3%          | \$47,000 | \$45,000 | \$60,000  | \$38,000 |
| Sport Leisure                | 2%          | \$31,267 | \$30,000 | \$35,000  | \$28,800 |
| Government                   | 2%          | \$64,167 | \$70,000 | \$72,500  | \$50,000 |
| Manufacturing                | 1%          | N/A      | N/A      | N/A       | N/A      |
| Consumer Products            | 1%          | N/A      | N/A      | N/A       | N/A      |
| Hospitality                  | 1%          | N/A      | N/A      | N/A       | N/A      |
| Transportation               | 1%          | N/A      | N/A      | N/A       | N/A      |
| Education                    | 1%          | N/A      | N/A      | N/A       | N/A      |

## ACCEPTANCES BY REGION



### COMPENSATION FOR ACCEPTED POSITIONS



## CLASS OF 2016 UNDERGRADUATE FULL-TIME HIRING ORGANIZATIONS

| CLASS OF ZUTO UNDL                   | NONADUAIL I ULL-IIIVIL I II            | MIND UNDANIZATIONS                |  |
|--------------------------------------|----------------------------------------|-----------------------------------|--|
| 1776                                 | Geico                                  | OpenWater Inc                     |  |
| 2U                                   | GEICO                                  | Oracle                            |  |
| 84.51°                               | General Mills                          | Parabole LLC                      |  |
| Accenture                            | Gensler                                | PIMCO                             |  |
| Accentu