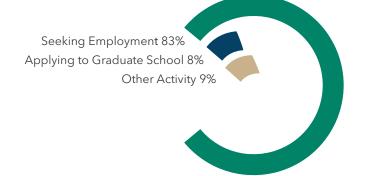

School of Business

GW

F. David Fowler Career Center

# GWSB CLASS OF 2016 UNDERGRADUATE EMPLOYMENT PROFILE



78% ACCEPTED OFFERS
OF THOSE SEEKING EMPLOYMENT\*

POST GRADUATION PLANS







#### **ACCEPTANCES BY FUNCTION Function** % Accepting Median High Low Mean Finance/Accounting 34% \$66,612 \$65,000 \$95,000 \$30,000 Marketing/Sales 20% \$45,907 \$42,000 \$102,500 \$25,000 15% \$65,474 \$65,000 \$80,000 \$45,000 Consulting N/A N/A N/A General Management 1% N/A Operations/Logistics \$50,400 \$58,000 \$65,000 \$30,000 5% Information Technology N/A N/A N/A N/A 1% HR 2% \$51,667 \$50,000 \$55,000 \$50,000

Other

**69**% accepted offers in Finance/Accounting, Marketing/Sales, and Consulting roles

\$56,807

22%

#### **ACCEPTANCES BY INDUSTRY**

\$55,000

\$150,000

\$28,800

| Industry                     | % Accepting | Mean     | Median   | High      | Low      |
|------------------------------|-------------|----------|----------|-----------|----------|
| Financial