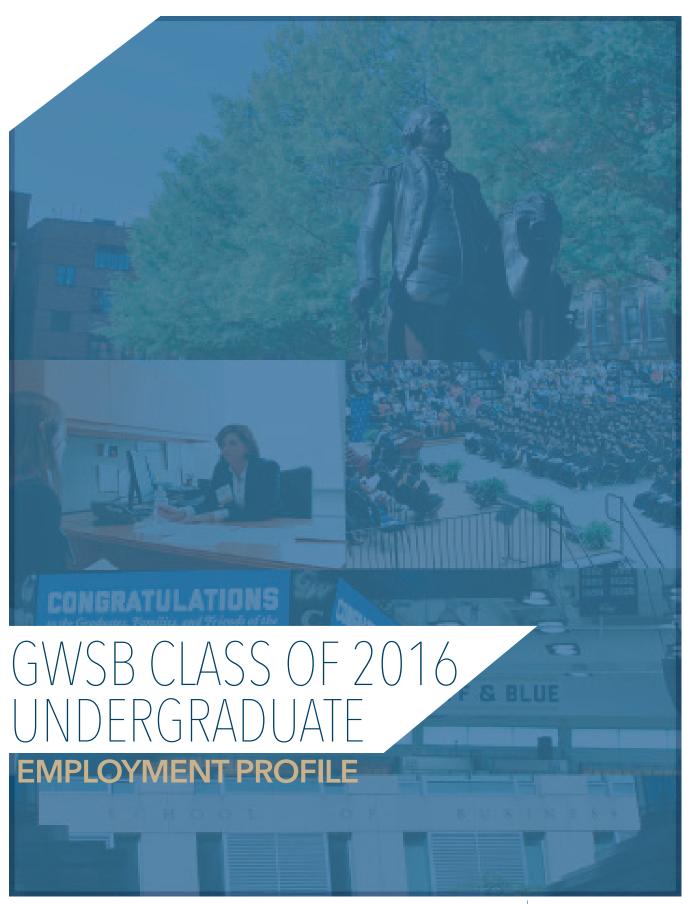

# GWSB CLASS OF 2016 UNDERGRADUATE EMPLOYMENT PROFILE

78% ACCEPTED OFFERS
OF THOSE SEEKING EMPLOYMENT\*

POST GRADUATION PLANS