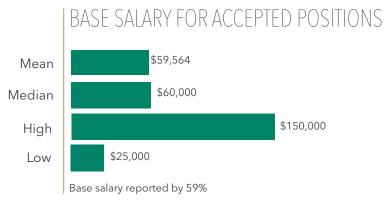

School of Business

GW

F. David Fowler Career Center

# GWSB CLASS OF 2016 UNDERGRADUATE EMPLOYMENT PROFILE



78% ACCEPTED OFFERS
OF THOSE SEEKING EMPLOYMENT\*

POST GRADUATION PLANS







#### **ACCEPTANCES BY FUNCTION Function** % Accepting Median High Low Mean Finance/Accounting 34% \$66,612 \$65,000 \$95,000 \$30,000 Marketing/Sales 20% \$45,907 \$42,000 \$102,500 \$25,000 15% \$65,474 \$65,000 \$80,000 \$45,000 Consulting N/A N/A N/A General Management 1% N/A Operations/Logistics \$50,400 \$58,000 \$65,000 \$30,000 5% Information Technology N/A N/A N/A N/A 1% HR 2% \$51,667 \$50,000 \$55,000 \$50,000

Other

**69**% accepted offers in Finance/Accounting, Marketing/Sales, and Consulting roles

\$56,807

22%

#### **ACCEPTANCES BY INDUSTRY**

\$55,000

\$150,000

\$28,800

| Industry                     | % Accepting | Mean     | Median   | High      | Low      |
|------------------------------|-------------|----------|----------|-----------|----------|
| Financial Serv